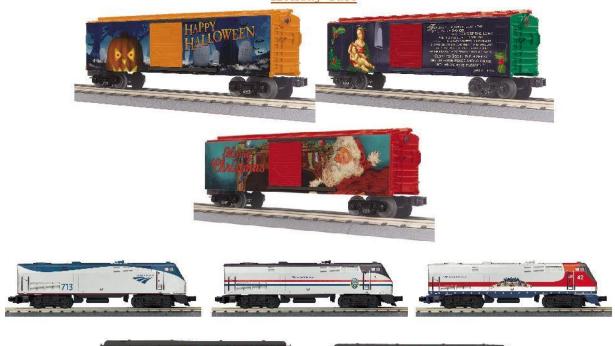

## O Gauge Holiday Boxcars & More from MTH!

**Holiday Cars** 

| Qty | Item        | Description                                                                            | MSRP     |
|-----|-------------|----------------------------------------------------------------------------------------|----------|
|     | MTH3074887  | O Gauge RailKing Halloween Box Car w/Glowing LEDs                                      | \$79.95  |
|     | MTH3074889  | O Gauge RailKing Box Car - Christmas (Traditional)                                     | \$59.95  |
|     | MTH3074890  | O Gauge RailKing Box Car - Christmas (Santa)                                           | \$59.95  |
| Qty | Item        | Description                                                                            | MSRP     |
|     | MTH30204231 | O Amtrak RailKing Genesis Diesel Engine With Proto-Sound 3.0                           | \$329.95 |
|     | MTH30204241 | O Genesis Diesel Engine With Proto-Sound 3.0 - Amtrak (Empire Service)                 | \$329.95 |
|     | MTH30204251 | O Genesis Diesel Engine With Proto-Sound 3.0 - Amtrak (Support Our Troops)             | \$329.95 |
|     | MTH3067993  | O 60' Streamlined Baggage Car - Norfolk Southern (First Responders) Baggage<br>No. 911 | \$74.95  |
|     |             | O 60' Streamlined Baggage Car - Norfolk Southern (Veterans) Baggage No.                |          |
|     | MTH3067994  | 111117                                                                                 | \$74.95  |