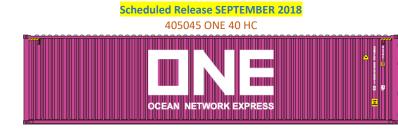

# **OCEAN NETWORK EXPRESS 40' HC Containers**

### NEW BODY TYPE - N SCALE 40' HC CONTAINERS – 2018 RELEASE G-3a

Regional headquarters have been established in Hong Kong, Singapore, UK, USA and Brazil and services started in April 2018.

Container numbers; ONEU 000001 2 & ONEU 000250 3 One Time run only of these numbers