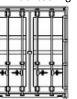

These Newly tooled models feature 'IBC' connecting pins AND our Magnetic connecting system and are decorated with detailed prototype printing. Our JTC container series offer Multiple door styles and variants to match prototypes - 7 on this 40' HC model. Models come in packages of TWO, unless noted otherwise. The IBC pins Mate with JTC 40' HC containers with Magnets, JTC 20' containers with Magnets; JTC Open/Canvas top containers with Magnets, Atlas 40' container, JTC Retro-fit underframes, and future JTC 1:160 scale containers.

JTC containers are lettered as per photographs, so variances will happen from any official lettering layout, as per photos. We do not use a generic layout, sometimes lettering layout from one company to another will be the same, or similar, and sometimes layouts will vary within the same company or scheme. Lettering Layouts can also vary with the door type within the same company.