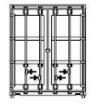

These Newly tooled models feature 'IBC' connecting pins AND our Magnetic connecting system and are decorated with detailed prototype printing. Our JTC container series offer Multiple door styles and variants to match prototypes - 7 on this 40' HC model. Models come in packages of TWO, unless noted otherwise. The IBC pins Mate with JTC 40' HC containers with Magnets, JTC 20' containers with Magnets; JTC Open/Canvas top containers with Magnets, Atlas 40' container, JTC Retro-fit underframes, and future JTC 1:160 scale containers.

JTC containers are lettered as per photographs, so variances will happen from any official lettering layout, as per photos. We do not use a generic layout, sometimes lettering layout from one company to another will be the same, or similar, and sometimes layouts will vary within the same company or scheme. Lettering Layouts can also vary with the door type within the same company.