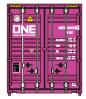

These Newly tooled models feature 'IBC' connecting pins AND our Magnetic connecting system and are decorated with detailed prototype printing. Our JTC container series offer Multiple door styles and variants to match prototypes - 7 on this 40' HC model. Models come in packages of TWO, unless noted otherwise. The IBC pins Mate with JTC 40' HC containers with Magnets, JTC 20' containers with Magnets; JTC Open/Canvas top containers with Magnets, Atlas 40' container, JTC Retro-fit underframes, and future JTC 1:160 scale containers.

JTC containers are lettered as per photographs, so variances will happen from any official lettering layout, as per photos. We do not use a generic layout, sometimes lettering layout from one company to another will be the same, or similar, and sometimes layouts will vary within the same company or scheme. Lettering Layouts can also vary with the door type within the same company.