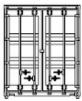

These Newly tooled models feature 'IBC' connecting pins AND our Magnetic connecting system and are decorated with detailed prototype printing. Our JTC container series offer Multiple door styles and variants to match prototypes - 7 on this 40' HC model. Models come in packages of TWO, unless noted otherwise. The IBC pins Mate with JTC 40' HC containers with Magnets, JTC 20' containers with Magnets; JTC Open/Canvas top containers with Magnets, Atlas 40' container, JTC Retro-fit underframes, and future JTC 1:160 scale containers.

JTC containers are lettered as per photographs, so variances will happen from any official lettering layout, as per photos. We do not use a generic layout, sometimes lettering layout from one company to another will be the same, or similar, and sometimes layouts will vary within the same company or scheme. Lettering Layouts can also vary with the door type within the same company.