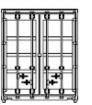

These Newly tooled models feature 'IBC' connecting pins AND our Magnetic connecting system and are decorated with detailed prototype printing. Our JTC container series offer Multiple door styles and variants to match prototypes - 7 on this 40' HC model. Models come in packages of TWO, unless noted otherwise. The IBC pins Mate with JTC 40' HC containers with Magnets, JTC 20' containers with Magnets; JTC Open/Canvas top containers with Magnets, Atlas 40' container, JTC Retro-fit underframes, and future JTC 1:160 scale containers.

JTC containers are lettered as per photographs, so variances will happen from any official lettering layout, as per photos. We do not use a generic layout, sometimes lettering layout from one company to another will be the same, or similar, and sometimes layouts will vary within the same company or scheme. Lettering Layouts can also vary with the door type within the same company.