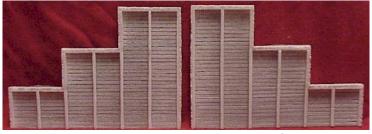

Figure 1: Timber Retaining Wall Retail: \$18.50

*Figure 2: Concrete Box Culvert Retail: \$16.80* 

Figure 3: Random Stone Bridge Abutment Retail: \$18.50

Figure 4: Cut Stone BridgePierRetail: \$21.75