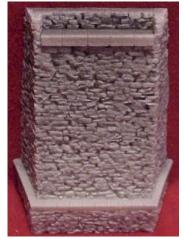

Figure 1: Timber Retaining Wall Retail: \$18.50

*Figure 2: Concrete Box Culvert Retail: \$16.80* 

Figure 3: Random Stone Bridge Abutment Retail: \$18.50

Figure 4: Cut Stone BridgePierRetail: \$21.75