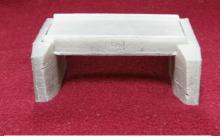

Figure 1: Timber Retaining Wall Retail: \$18.50

*Figure 2: Concrete Box Culvert Retail: \$16.80* 

Figure 3: Random Stone Bridge Abutment Retail: \$18.50

Figure 4: Cut Stone BridgePierRetail: \$21.75